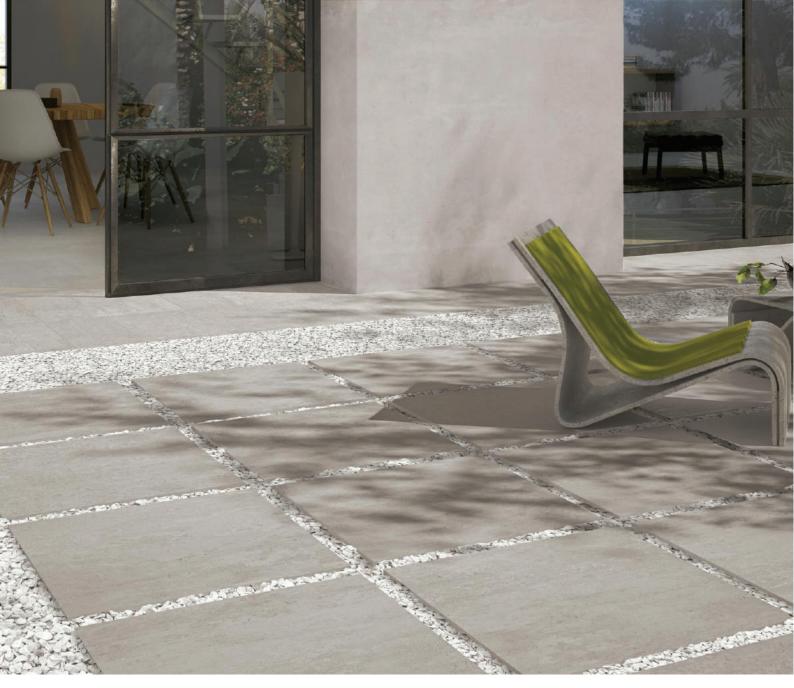

## Endura Range

Large format Porcelain Pavers are an ideal and functional feature for your home and garden. These Porcelain Pavers can blend with any landscape - they don't date and will last a lifetime. They can be installed on most substrates, including directly on to a prepared sand base course. Porcelain Pavers will not fade such as other regular pigmented cement pavers and the maintenance of the surface is extremely minimal if any. Tilemax Porcelain Pavers represent the best value for money.