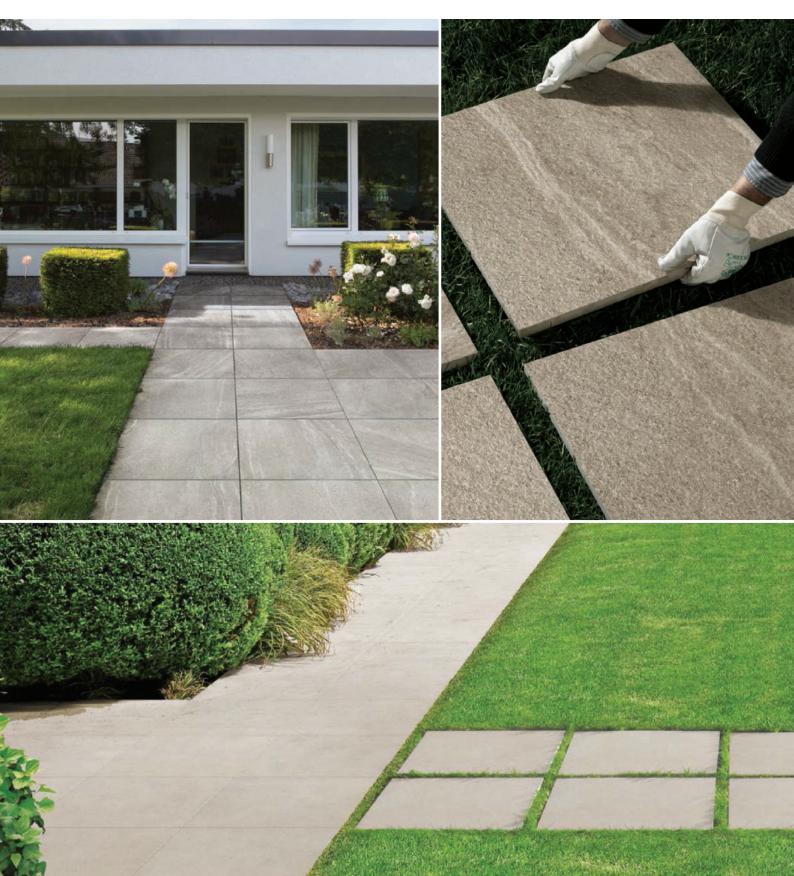

## Endura Range

Large format Porcelain Pavers are an ideal and functional feature for your home and garden. These Porcelain Pavers can blend with any landscape - they don't date and will last a lifetime. They can be installed on most substrates, including directly on to a prepared sand base course. Porcelain Pavers will not fade such as other regular pigmented cement pavers and the maintenance of the surface is extremely minimal if any. Tilemax Porcelain Pavers represent the best value for money.